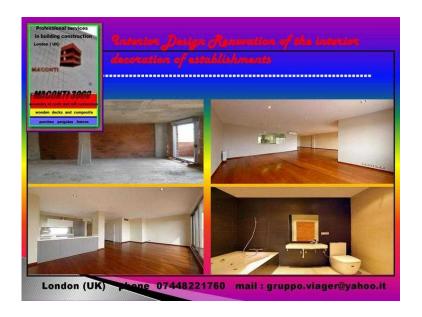

## Hardwood, Laminate and Engineered Wood floor Layer Fitter

Location London, London https://www.freeadsz.co.uk/x-587074-z

Hardwood, Laminate and Engineered Wood floor Layer / Fitter. Multi skilled in building construction, experience and references in London of three years and in working in the construction of 23 years, looking for private work with payment in price or per day, we carry out the following works: Extensions, Renovations, Loft conversions, New build developments, Kitchens, Bathrooms, Electric and Water installation, Driveways, Patios. Areas of Leytonstone, Stratford, Wanstead, Walthamstow. Only I do not do plaster. In both cases, the payment is wanted at the end of the day. I only work under these conditions. When you wish, I do and the architectural drawings, decoration and the engineering details of the execution.