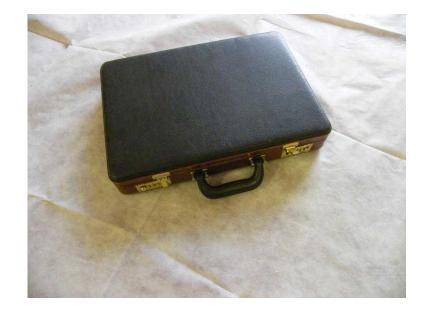

## **BRIEF CASE (12.50 GBP)**

Location **East of England, Cambridgeshire** https://www.freeadsz.co.uk/x-587309-z

TWO COLOUR BROWN AND GREEN LEATHER BRIEF

|    | BRIEF                             | CASE      |
|----|-----------------------------------|-----------|
|    | https://www.freeadsz.co.i         | ık/x-5873 |
| 想像 | BRIEF                             | CASE      |
|    | https://www.freeadsz.co.i         | ık/x-5873 |
|    | BRIEF                             | CASE      |
|    | https://www.freeadsz.co.i         | ık/x-5873 |
|    | BRIEF                             | CASE      |
|    | https://www.freeadsz.co.i         | ık/x-5873 |
|    | BRIEF                             | CASE      |
|    | https://www.freeadsz.co.i         | ık/x-5873 |
|    | BRIEF                             | CASE      |
|    | https://www.freeadsz.co.i         | ık/x-5873 |
| 線線 | BRIEF                             | CASE      |
|    | https://www.freeadsz.co.i         | ık/x-5873 |
|    | BRIEF                             | CASE      |
|    | https://www.freeadsz.co.l         | ık/x-5873 |
|    | BRIEF                             | CASE      |
|    | https://www.freeadsz.co.i<br>09-z | ık/x-5873 |
| 温泉 | BRIEF                             | CASE      |
|    | https://www.freeadsz.co.i         | ık/x-5873 |