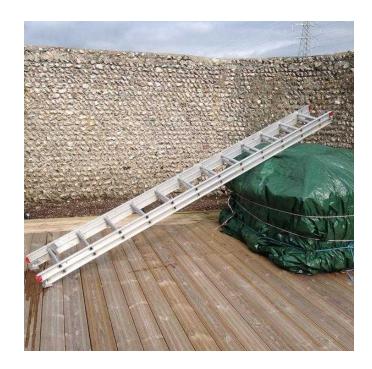

## Ladder (37 GBP)

Location **South East, West Sussex** https://www.freeadsz.co.uk/x-587348-z

24' exstention aluminium

|        | https://www.freeadsz.co.uk/x-5 | La  https://www.freeadsz.co.uk/x-t48-z | https://www.freeadsz.co.uk/x-5 |
|--------|--------------------------------|----------------------------------------|--------------------------------|--------------------------------|--------------------------------|--------------------------------|--------------------------------|--------------------------------|--------------------------------|
| Ladder | Ladder                         | Ladder                                 | Ladder                         | Ladder                         | Ladder                         | Ladder                         | Ladder                         | Ladder                         | Ladder                         |
|        | uk/x-5873                      | uk/x-5873                              | uk/x-5873                      | uk/x-5873                      | uk/x-5873                      | uk/x-5873                      | uk/x-5873                      | uk/x-5873                      | uk/x-5873                      |