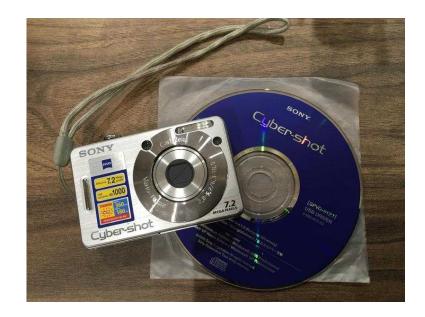

## Sony cyber shot camera (10 GBP)

Location **East of England, Cambridgeshire** https://www.freeadsz.co.uk/x-587665-z

Sony cyber shot digital camera, takes landscape pictures. Has different features like soft snap, movie, high sensitivity, twilight, snow, beach, and has auto program. can set date and time so know when you have taken the picture. Has zoom lens and 7.2 mega.