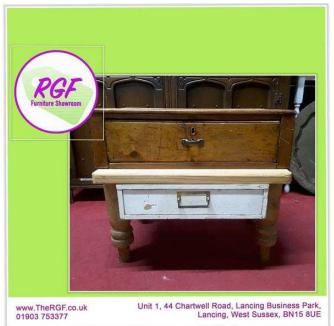

## **SPECIAL OFFER Small Chest Of Drawers - Local Delivery 19 (29 GBP)**

**South East, West Sussex** Location https://www.freeadsz.co.uk/x-587756-z

Was £45 Now ONLY £29

Beautiful small chest of drawers, some scratches as pictured. Could use some TLC but still in good condition.

Measures H52cm W55cm D40cm (K569)

£19 Postage is the cost of our local delivery service to a ground floor location. For upstairs add £5 per floor. To find out if you are in our area see the last picture