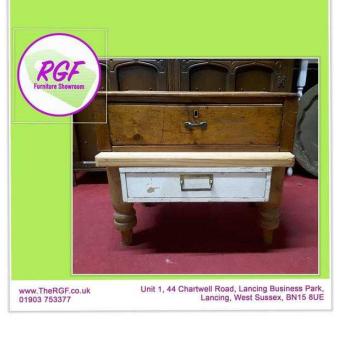

## **SPECIAL OFFER Small Chest Of Drawers - Local Delivery 19 (29 GBP)**

**South East, West Sussex** Location https://www.freeadsz.co.uk/x-587756-z

Was £45 Now ONLY £29

Beautiful small chest of drawers, some scratches as pictured. Could use some TLC but still in good condition.

Measures H52cm W55cm D40cm (K569)

£19 Postage is the cost of our local delivery service to a ground floor location. For upstairs add £5 per floor. To find out if you are in our area see the last picture