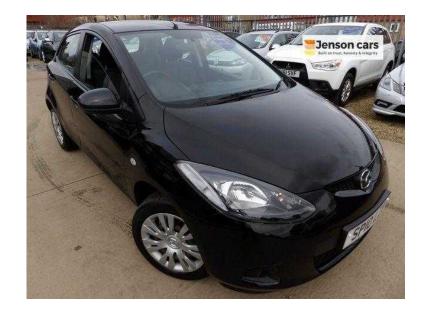

## Mazda Mazda2 2010 (5,490 GBP)

Location **East of England, Cambridgeshire** https://www.freeadsz.co.uk/x-587854-z

For more info on this vehicle call our showroom on 01733 567349 01733 5673...(click to reveal full phone number), IN EXCELLENT CONDITION.. INCLUDES FULL SERVICE HISTORY. HPI CLEAR.. COMES WITH A NEW 12 MONTHS MOT, SERVICE & WARRANTY.. VIEWING RECOMMENDED.. ANY TRIAL/INSPECTION WELCOME. TWO KEYS... FOR MORE CARS VISIT OUR WEBSITE ON WWW.JENSONCARS.CO.UK OR FOR MORE INFO CALL US TODAY 01733567349 017335673...(click to reveal full phone number) FINANCE AVAILABLE WITH NIL DEPOSIT. POST CODE PE1 5YD OUT OF HOURS? NEED TO FIND OUT MORE THEN PLEASE CALL/TEXT OR EVEN WHATSAPP ON 07890204791 078902047...(click to reveal full phone number) FOR MORE INFO. Every effort has been made to ensure the accuracy of the above information but errors may occur. Please check with a.