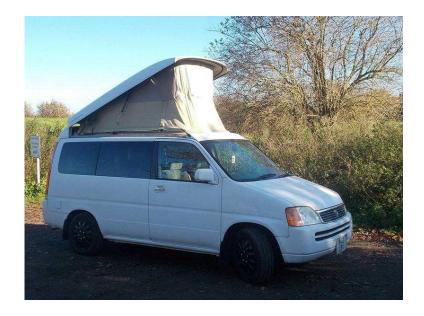

## Rare Honda Stepwagon FieldDeck Auto 2.0 Petrol Campervan (7,495 GBP)

Location East of England, Essex https://www.freeadsz.co.uk/x-588080-z

1998 Honda Stepwagon 2.0 L Auto 2WD Petrol van. Rare rising roof Field Deck model. Mazda Bongo sized van but with the added advantage of rotating seats, lower height (so no height barrier restrictions) and the ability to walk from the front to the back of the van without having to get out!. Recent £££'s spent on new Radiator, Head Gasket, Alternator

Recent new camper conversion with Dometic (SMEV) double gas hob (camping Gaz bottle included) with electric pumped cold water tap sink. External Campsite 240V hook up point on side of van. RCD protected power supply. Has Carbon Monoxide and Butane/Propane gas alarms installed. Comes with 25 Meter new site hook up cable. New Leisure battery. New 12V/240V cool Box. Rear tinted windows with factory blinds all round. Seats 6 and can sleep up to 4 persons. Front seats and middle seats form the bed downstairs (still leaves room to access the kitchen facilities with the bed made up)and 2 can sleep in the roof tent. Good quality airbed included which fits the downstairs or upstairs bed.