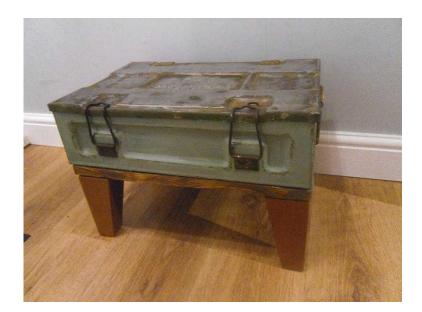

## Unique up-cycled solid metalwood table (50 GBP)

Location South East, Surrey https://www.freeadsz.co.uk/x-588235-z

Made from a 1943 army heavy metal case, sanded, repainted and distressed on tapered solid wood legs Quite heavy as made case is steel and solid wood legs. Storage inside case 33cm(H) x 49cm(W) x 32cm)