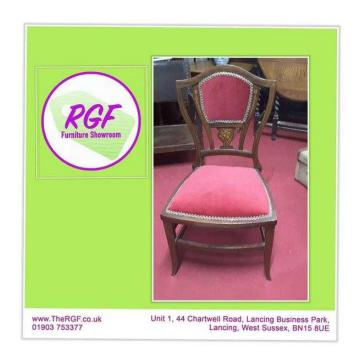

## **Bedroom Chair - Local Delivery 19 (65 GBP)**

Location South East, West Sussex

https://www.freeadsz.co.uk/x-588351-z

Stunning Bedroom Chair with beautiful carvings into the wood.

Measuees H79cm W45cm D40cm SH36cm (K570)