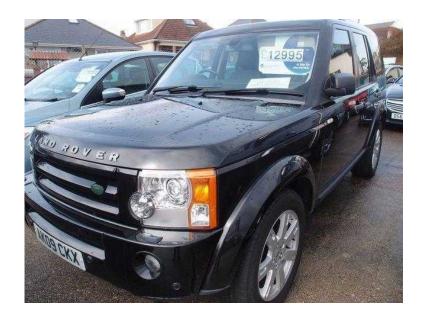

## Land Rover Discovery 2 2009 (12,995 GBP)

Location **South West, Devon** https://www.freeadsz.co.uk/x-588369-z

For more info on this vehicle call our showroom on 01803 523328 01803 5233...(click to reveal full phone number), this discovery hse v6 auto 7 seater is finished in black with full black leather trim,piano black dash,lovely spec,hpi clear,excellent value,px welcome. Low Rate Finance Available, All Cards Accepted. And Don't Forget To Click On Our Website To See All Our Stock. Every effort has been made to ensure the accuracy of the above information but errors may occur. Please check with a.