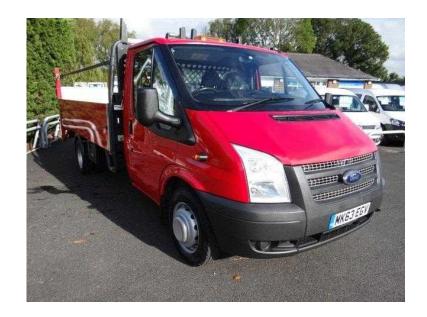

## Ford Transit 2012 (11,995 GBP)

Location **South East, West Sussex** https://www.freeadsz.co.uk/x-588546-z

Excellent Example, Fitted With 13 ' 6" Dropside Body With Taillight. Viewing Highly Recommended.(Pictures Of Sister Vehicle)