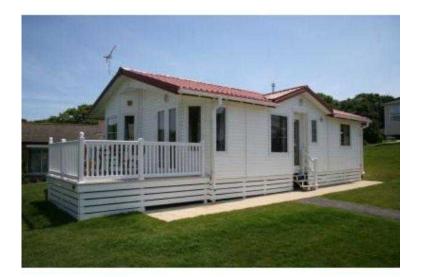

## Omar Kingfisher 2005 (78,995 GBP)

Location South East, West Sussex https://www.freeadsz.co.uk/x-588569-z

The Beautiful Omar Kingfisher holiday lodge you will not get any better, with its french chalet styled exterior and luxurious interior. For many years the Kingfisher has been the most popular lodge in the UK and it is not difficult to see why. Fantastic build quality and beautiful de ´cor, combined with a stunning open-plan living area make this the residential lodge others try to imitate. The Kingfisher is built to British Standard 3632, which is the residential standard that all Omar Park Homes and Lodges are built to. Whether it's for residential use or for your holidays and leisure time, this home suits every occasion. Its fully fitted kitchen is a dream for any cookery connoisseurâ€l or just relax and take in the view in the open plan comfortable lounge. You will be amazed by the Kingfishers highlights: \* Energy efficient pvcu double glazing. \* Double Patio Doors. \* Gas combi boiler central heating. \* Free standing furniture. \* Dining table and high backed chairs. \* Stunning cul de sac location. \* 32 inch flat screen TV. \* Private Decking. \* Fully fitted kitchen including cooker, hob, microwave and fridge freezer. \* Two large bedrooms. \* Seperate study. \* Family bathroom. Only 1 available don't miss!