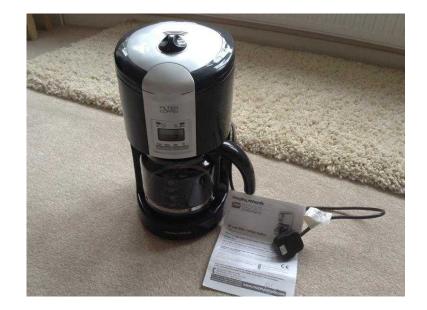

## **Morphy Richards (5 GBP)**

Location **South East, East Sussex** https://www.freeadsz.co.uk/x-588683-z

filter coffee maker, 10 cup with timer. Good working order and

| <br>     | Morphy Richards                           |
|----------|-------------------------------------------|
|          | w.freeadsz.co.uk/x-588                    |
|          | Morphy Richards                           |
| 545   M2 | 83-z Morphy Richards                      |
|          | https://www.freeadsz.co.uk/x-5886<br>83-z |
|          | Morphy Richards                           |
|          | https://www.freeadsz.co.uk/x-5886<br>83-z |
|          | Morphy Richards                           |
|          | https://www.freeadsz.co.uk/x-5886<br>83-z |
|          | Morphy Richards                           |
|          | https://www.freeadsz.co.uk/x-5886<br>83-z |
|          | Morphy Richards                           |
|          | https://www.freeadsz.co.uk/x-5886<br>83-z |
|          | Morphy Richards                           |
|          | https://www.freeadsz.co.uk/x-5886<br>83-z |
|          | Morphy Richards                           |
|          | https://www.freeadsz.co.uk/x-5886<br>83-z |
|          | Morphy Richards                           |
|          | https://www.freeadsz.co.uk/x-5886<br>83-z |