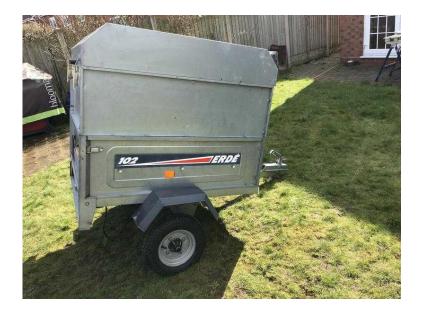

## FF99AdSZ.co.dk **ERDE 102 Unique lockable camping trailer (300 GBP)**

Location

West Midlands, Staffordshire https://www.freeadsz.co.uk/x-588920-z

Erde 102 trailer with custom made extension with hydrolic hinges and lockable - also wheeled trolley, which enables it to be wheeled through a gateway sideways in upright position. In addition remove extension and use as normal tipping trailer phone John 07921266757 079212667...(click to reveal full phone)