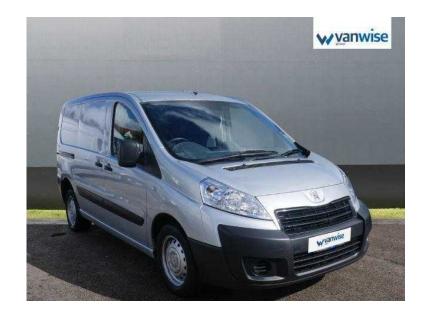

## **Peugeot Expert 2016 (9,500 GBP)**

Location London, London

https://www.freeadsz.co.uk/x-588988-z

Excellent bodywork, Excellent Condition interior, 1 Keeper, Warranted mileage, Service history, SILVER, SHORT WHEEL BASE, LOW ROOF, MANUAL 5 SPEED, BLUETOOTH, AUX, USB, ELECTRIC FOLDING MIRRORS, MULTI FUNCTIONAL STEERING WHEEL, SPARE + TOOLS, Twin side loading door, Ply lined, Factory bulk head, Solid rear door, Remote central locking, Power assisted steering, Immobiliser, Radio/CD, Drivers airbag, Electric windows, Electric mirrors, Height adjustable driver seat, Cloth seat trim, ABS, 3 seater cab, Adjustable steering wheel, Part Exchange Welcome, HP and leasing, Finance available, Hundreds of vans at trade prices, Confidence in buying from an established dealer, OPEN 7 DAYS A WEEK.