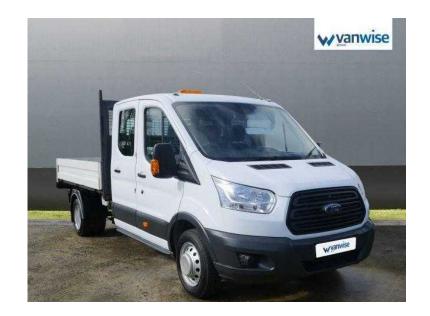

## **Ford Transit 2016 (150 GBP)**

Location London, London

https://www.freeadsz.co.uk/x-588994-z

Excellent bodywork, Excellent Condition interior, 1 Keeper, Warranted mileage, Service history, White, LONG WHEEL BASE, MANUAL 6 SPEED, TOW BAR, BLUETOOTH, AUX, USB, MULTI FUNCTIONAL STEERING WHEEL, SPARE + TOOLS, Twin side loading door, Ply lined, Factory bulk head, Solid rear door, Remote central locking, Power assisted steering, Immobiliser, Radio, Drivers airbag, Electric windows, Arm restraint, Head restraints, Height adjustable driver seat, Cloth seat trim, ABS, 3 seater cab, Adjustable steering wheel, Part Exchange Welcome, HP and leasing, Finance available, Hundreds of vans at trade prices, Confidence in buying from an established dealer, OPEN 7 DAYS A WEEK,Ford Transit 2.2 TDCi 125ps Double Cab Chassis