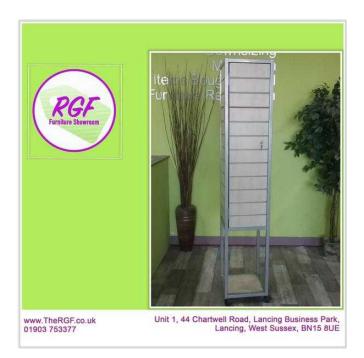

## Tall Locker Cupboard With Keys - Local Delivery 19 (45 GBP)

Location South East, West Sussex https://www.freeadsz.co.uk/x-589036-z

Nice tall metal cupboard/ locker. Has a shelf inside so there are two large storage areas inside. Lockable With Keys. Some of the metal panels on the front are missing and has a bit of wear, otherwise in good, useable condition.

Measures H187cm W35cm D35cm (PC N328)

£19 Postage is the cost of our local delivery service to a ground floor location. For upstairs add £5 per floor. To find out if you are in our area see the last picture

(£19 Local delivery is calculated with a 12 mile radius using postcode BN43 5FD - The £34 delivery area is within a 22 mile radius)

SHOP AT THE SHOWROOM 5000 sq ft Showroom OPEN 7 days a week The Recycled Goods Factory, 44 Chartwell Rd, Lancing Business Park,