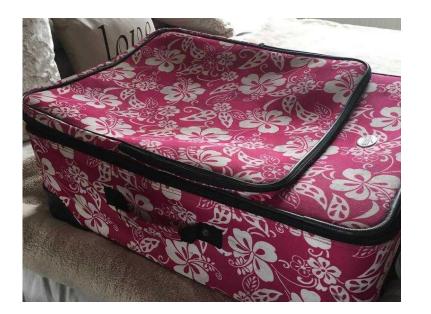

## Large Pink Suitcase (8 GBP)

Location South East, East Sussex https://www.freeadsz.co.uk/x-589114-z

Large lightweight pink Suitcase . Good condition . Reduced for quick.

|                         |          |                         |          |                         |          |                         |          |                         |          |                         |          |                         |          |                         |          |                         |          | 144                     |          |
|-------------------------|----------|-------------------------|----------|-------------------------|----------|-------------------------|----------|-------------------------|----------|-------------------------|----------|-------------------------|----------|-------------------------|----------|-------------------------|----------|-------------------------|----------|
| https://www.fre<br>14-z | Large    |
| eadsz.co.u              | Pink     |
| ık∕x-5891               | Suitcase | Jk/x-5891               | Suitcase | Jk/x-5891               | Suitcase | uk/x-5891               | Suitcase | uk/x-5891               | Suitcase | uk/x-5891               | Suitcase | Jk/x-5891               | Suitcase | uk/x-5891               | Suitcase | uk/x-5891               | Suitcase | Jk/x-5891               | Suitcase |