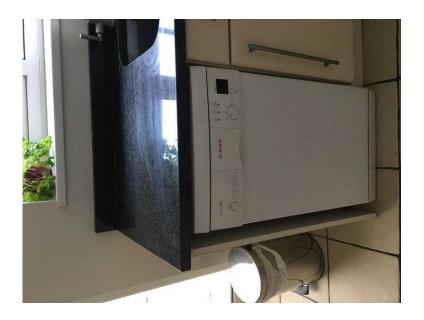

## **Bosch Slimline Dishwasher (100 GBP)**

Location South East, Kent https://www.freeadsz.co.uk/x-589216-z

model Classixx. Width 45 cm. excellent

| Bosch Slimline Dishwasher         |
|-----------------------------------|-----------------------------------|-----------------------------------|-----------------------------------|-----------------------------------|-----------------------------------|-----------------------------------|-----------------------------------|-----------------------------------|-----------------------------------|
| https://www.freeadsz.co.uk/x-5892 |
| 16-z                              |