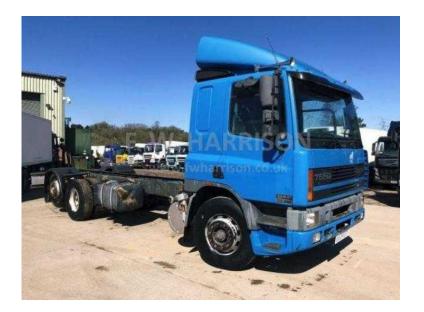

## DAF CF 2000 (6,800 GBP)

West Midlands, Staffordshire https://www.freeadsz.co.uk/x-590520-z

DAF CF 75 250, 2000 DAF CF 75 250 6X2 CHASSIS CAB, LEFT HAND DRIVE, MANUAL FUEL PUMP ENGINE, MANUAL GEARBOX, REAR LIFT AXLE, SLEEPER CAB, 857,000 KMS. Stock Code: 1022, Year: 2000, Mileage: 857,000 KMS, £6,800,