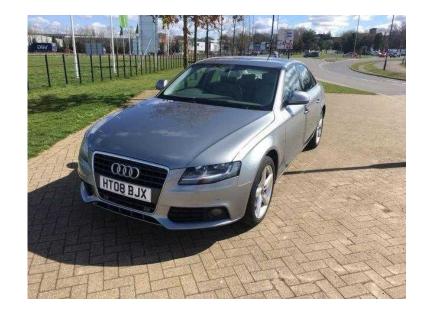

## Audi A4 2008 (4,990 GBP)

Location **South West, Hampshire** https://www.freeadsz.co.uk/x-591588-z

Full service history, NEW MOT, SATELLITE NAVIGATION, leather interior, 18 inch alloy wheels, parking sensors, air con, hpi clear, finance arranged at low rates, warranty available, this AUDI looks STUNNING & drives SUPERB 1st to see will definitely buy this great car Grey, £4,990, This car comes with, Climate Control, Parking Aid (Rear), Alarm, Alloy Wheels (17in), Electric Windows (Front/Rear), In Car Entertainment (Radio/CD/MP3)