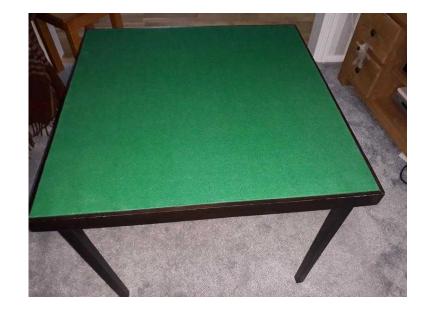

## Folding Card Table (60 GBP)

Location **East of England, Cambridgeshire** https://www.freeadsz.co.uk/x-591622-z

Portable folding Card / Bridge table 750mm by 750mm sq. Black wood and green felt top. Lightly used and in very good.