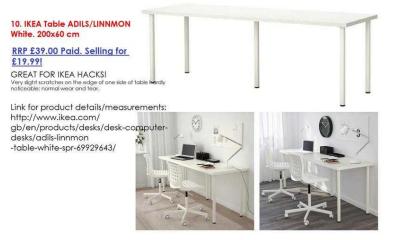

## IKEA Table ADILSLINNMON White. 200x60 cm (19.99 GBP)

Location East of England, Cambridgeshire https://www.freeadsz.co.uk/x-591625-z

## PRICES AND DETAILS ON PICTURES...

17799**ACS**Mank

Reason for sale is due to moving home and we are selling many items, anything that we don't sell I will have to take apart and take to new house, would rather sell instead.

"\* All Items are used but still in good condition as they were only bought few months ago and hasn't been used long."

## ITEMS SOLD AS SEEN, READY ASSEMBLED, COLLECTION ONLY, PAYMENT UPON.