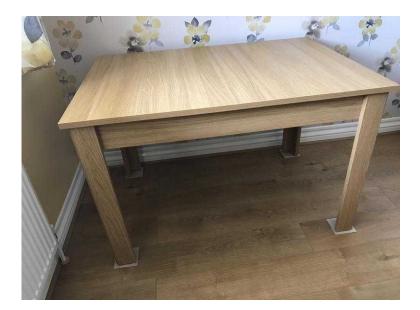

## Dinning Table (Extending) Oak - Harvey039s (150 GBP)

Location South E https://www.freeadsz.co.uk/x-591671-z

South East, East Sussex

Oak colour as seen in photo is not a true likeness - colour nearer to 3rd photo taken in showroom Oak effect Dinning Table from Harvey's Furniture Store Orig Price £450 Excellent Condition - Never pulled Out to Extend (4 chairs fit unextended to 6 when extended) Size Length 120cm- (160cm Extended) Height 76cm Depth 83cm £150 00 o.n.o. (Chairs not included) tx or phone 07956 597518 07956 5975...(click to reveal full phone number) (Peacehaven Area) IF INTERESTED COULD SELL AS A DINNING ROOM SET WITH COFFEE TABLE, DISPLAY CABINET, NEST OF TABLES Ex Chairs) - ALL MATCHING OAK -SEE OTHER ADVERTS LISTED INDIVIDUALLY FOR A COMPLETE PRICE FOR.