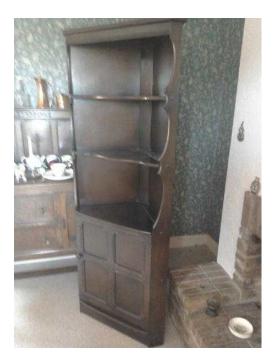

## Ercol Corner cupboard, dark wood. (50 GBP)

Location South East, East Sussex https://www.freeadsz.co.uk/x-591674-z

Approx 70" high, sides are 17.5", 29" across the.

| Ercol Corner cupboard, dark wood.         |
|-------------------------------------------|
| https://www.freeadsz.co.uk/x-5916<br>74-z |
| Ercol Corner cupboard, dark wood.         |
| https://www.freeadsz.co.uk/x-5916<br>74-z |
| Ercol Corner cupboard, dark wood.         |
| https://www.freeadsz.co.uk/x-5916<br>74-z |
| Ercol Corner cupboard, dark wood.         |
| https://www.freeadsz.co.uk/x-5916<br>74-z |
| Ercol Corner cupboard, dark<br>wood.      |
| https://www.freeadsz.co.uk/x-5916<br>74-z |
| Ercol Corner cupboard, dark<br>wood.      |
| https://www.freeadsz.co.uk/x-5916<br>74-z |
| Ercol Corner cupboard, dark wood.         |
| https://www.freeadsz.co.uk/x-5916<br>74-z |
| Ercol Corner cupboard, dark<br>wood.      |
| https://www.freeadsz.co.uk/x-5916<br>74-z |
| Ercol Corner cupboard, dark<br>wood.      |
| https://www.freeadsz.co.uk/x-5916<br>74-z |
| Ercol Corner cupboard, dark<br>wood.      |
| https://www.freeadsz.co.uk/x-5916<br>74-z |