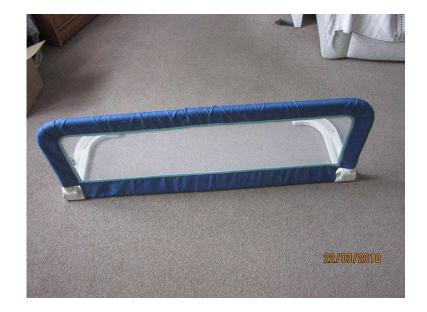

## **Childs Safety Bed Sides (15 GBP)**

Location **South East, Kent** https://www.freeadsz.co.uk/x-591706-z

Removable sides for child's bed. There are two but will sell.

| Childs Safety Bed Sides  https://www.freeadsz.co.uk/x-5917 06-z |
|-----------------------------------------------------------------|-----------------------------------------------------------------|-----------------------------------------------------------------|-----------------------------------------------------------------|-----------------------------------------------------------------|-----------------------------------------------------------------|-----------------------------------------------------------------|-----------------------------------------------------------------|-----------------------------------------------------------------|-----------------------------------------------------------------|