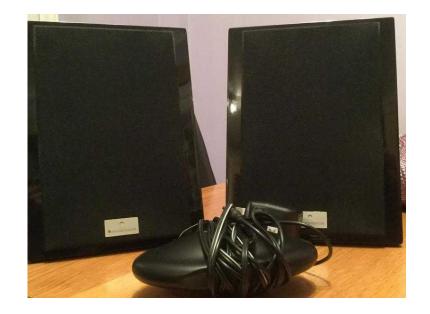

## Wireless speakers (10 GBP)

Location **South East, East Sussex** https://www.freeadsz.co.uk/x-591728-z

Connected Essentials black wireless speakers.

Crisp clear sound
Adjustable sound and bass
Illuminated controls
Completely wireless
Place anywhere in the room
Works just as well out-side - ideal for Summer BBQ's
Ideal for surround sound systems - saves the trailing!