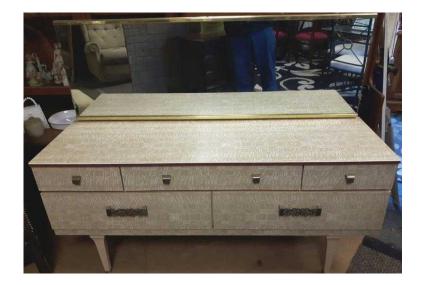

## **Retro 1960039s Dressing Table White Patterned (75 GBP)**

Yorkshire and the Humber, West Yorkshire https://www.freeadsz.co.uk/x-591784-z

Beautiful long 1960's Retro Dressing Table in fantastic condition. Its white patterned and we have a full bedroom set available in this style. The handles are all original brass and very ornate. Consists of six drawers and a very large mirror on tapered legs. Delivery service available. No Offers. Measures:

147.5 cm wide 46 cm deep 115 cm

Location

| Retro<br>Table<br>https://ww<br>84-z<br>Retro<br>Table<br>Retro<br>Table<br>Retro<br>Table<br>https://ww<br>84-z<br>Retro<br>Table<br>https://ww<br>84-z<br>Retro<br>Table<br>Retro<br>Table<br>Retro<br>Table<br>At-z<br>Retro<br>Table<br>Retro<br>Table<br>At-z<br>Retro<br>Table<br>Retro<br>Table<br>Retro<br>Table<br>At-z<br>Retro<br>Table                                                                                                                                                                                                                                                                                                                                                                                                                                                                                                                                                                                                                                                                                                                                                                                                                                                                                                                                                                                                                                                                                                                                                                                                                                                                                                                                                                                                                                                                                                                                                                                                                                                                                                                                                                                                                                                                                                                                                                                                                                                                                                                                                                                                                                                                                                                                                             | Retro<br>Table<br>Retro<br>Table<br>Retro<br>Table<br>Retro<br>Table<br>Retro<br>Table<br>Retro<br>Table<br>Retro<br>Table<br>Retro<br>Table<br>Retro<br>Table<br>Retro<br>Table<br>Retro<br>Table<br>Retro<br>Table |
|----------------------------------------------------------------------------------------------------------------------------------------------------------------------------------------------------------------------------------------------------------------------------------------------------------------------------------------------------------------------------------------------------------------------------------------------------------------------------------------------------------------------------------------------------------------------------------------------------------------------------------------------------------------------------------------------------------------------------------------------------------------------------------------------------------------------------------------------------------------------------------------------------------------------------------------------------------------------------------------------------------------------------------------------------------------------------------------------------------------------------------------------------------------------------------------------------------------------------------------------------------------------------------------------------------------------------------------------------------------------------------------------------------------------------------------------------------------------------------------------------------------------------------------------------------------------------------------------------------------------------------------------------------------------------------------------------------------------------------------------------------------------------------------------------------------------------------------------------------------------------------------------------------------------------------------------------------------------------------------------------------------------------------------------------------------------------------------------------------------------------------------------------------------------------------------------------------------------------------------------------------------------------------------------------------------------------------------------------------------------------------------------------------------------------------------------------------------------------------------------------------------------------------------------------------------------------------------------------------------------------------------------------------------------------------------------------------------|----------------------------------------------------------------------------------------------------------------------------------------------------------------------------------------------------------------------|
| Mhite<br>1960039s<br>White<br>1960039s<br>White<br>1960039s<br>White<br>1960039s<br>White<br>1960039s<br>White<br>1960039s<br>White<br>1960039s<br>White<br>1960039s<br>White                                                                                                                                                                                                                                                                                                                                                                                                                                                                                                                                                                                                                                                                                                                                                                                                                                                                                                                                                                                                                                                                                                                                                                                                                                                                                                                                                                                                                                                                                                                                                                                                                                                                                                                                                                                                                                                                                                                                                                                                                                                                                                                                                                                                                                                                                                                                                                                                                                                                                                                                  | 1960039<br>White<br>White<br>White<br>1960039<br>White<br>1960039<br>White<br>White<br>1960039<br>White<br>Infreeadsz<br>.freeadsz<br>.freeadsz<br>.freeadsz<br>.freeadsz<br>.freeadsz                               |
| s Dressing<br>Patterned<br>S Dressing<br>S |                                                                                                                                                                                                                      |