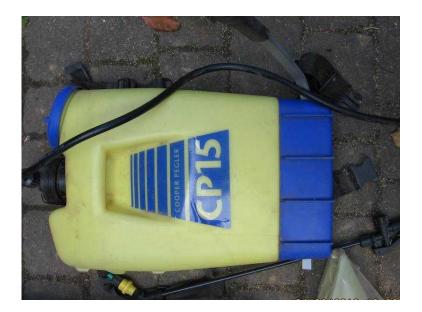

## **Back-pack sprayer (90 GBP)**

Yorkshire and the Humber, West Yorkshire https://www.freeadsz.co.uk/x-591791-z

Cooper Pegler CP15 2000series. 15 litre capacity. Used it once, with great success, but I'm now fortunate enough to have a gardener with his own. This is what CP say about it:- For more than 2 decades the CP 15 has been the preferred sprayer by agricultural, horticultural and amenity users worldwide, as the most durable, robust and accurate agro-chemical applicator. Its unique diaphragm pump system assures many years of trouble free and accurate protection of your crops. The pressure control system simply releases the excess pressure and returns the overflow liquid to the tank. Features:

Pressure limiter to adjust pressure for various spraying tasks.Robust and lightweight design Left/right hand operation High resistance GRP (Glassfibre Reinforced Plastic) lance adaptable for all types of nozzlesDouble filtration system to clean impurities before nozzle outlet All working parts mounted inside the tank to prevent damageFew moving parts and none are exposed to friction, thus ensuring resistance to dirt in the spray liquid Plus: wide filler hole to prevent overflow when filling. Collection from Holmfirth. Could deliver locally (ONCE ITEM PAID).