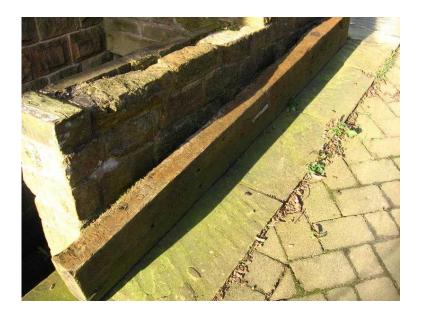

## Very old sleeperbeam (40 GBP)

Location Yorkshire and the Humber, West Yorkshire https://www.freeadsz.co.uk/x-591800-z

2.58m x 260 x 130 (8'6" x 10" x 5") Collect from Holmfirth or could deliver locally (once paid)