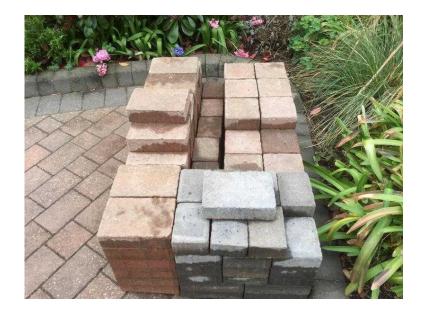

## **Block pavers**

Location South East, West Sussex https://www.freeadsz.co.uk/x-591874-z

approx 3 metres rustic maple block pavers in 3 sizes, 123 in total. Also small qty in grey which we used as edging. Also in 3 sizes, 34 blocks in.