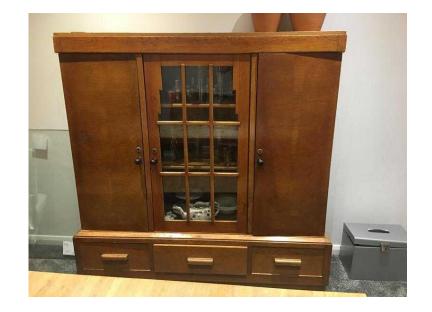

## **Art Deco cabinet**

Location **South East, West Sussex** https://www.freeadsz.co.uk/x-591878-z

large cabinet free to

|               | 温楽器     |               |         |               |         |              |         |              |         |              | 迴動      |              |         |              | 观察      |              | <b>31.5</b> 2 |               |         |
|---------------|---------|---------------|---------|---------------|---------|--------------|---------|--------------|---------|--------------|---------|--------------|---------|--------------|---------|--------------|---------------|---------------|---------|
| https<br>78-z | V-100*  | https<br>78-z | 7010    | https<br>78-z | 'C'edha | http<br>78   | ***.JTY | http<br>78   | ralī (  | http<br>78   | reli:   | http<br>78   | ~~      | http<br>78   | , v 100 | http<br>78   | LIC           | https<br>78-z |         |
| ps://www.t    | Art     | ps://www.1    | Art     | ps://www.t    | Ant     | ps://www.1   | Art     | ps://www.t   | Art     | ps://www.1   | Art     | ps://www.t   | Art     | ps://www.t   | Art     | ps://www.1   | Art           | ps://www.1    | Art     |
| freeadsz.c    | Deco    | freeadsz.c    | Deco    | freeadsz.c    | Deco    | freeadsz.c   | Deco    | freeadsz.c   | Deco    | freeadsz.c   | Deco    | freeadsz.c   | Deco    | freeadsz.c   | Deco    | freeadsz.c   | Deco          | freeadsz.c    | Deco    |
| :o.uk/x-5918  | cabinet | :o.uk/x-5918  | cabinet | :o.uk/x-5918  | cabinet | :o.uk/x-5918 | cabinet | :o.uk/x-5918 | cabinet | :o.uk/x-5918 | cabinet | :o.uk/x-5918 | cabinet | :o.uk/x-5918 | cabinet | :o.uk/x-5918 | cabinet       | :o.uk/x-5918  | cabinet |