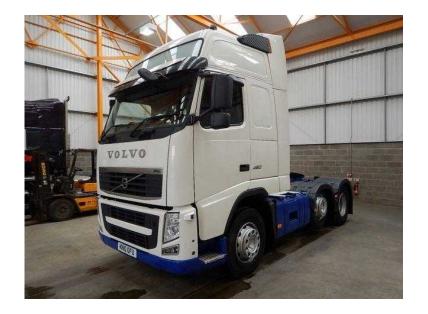

## Volvo FH (13,750 GBP)

Location **West Midlands, Warwickshire** https://www.freeadsz.co.uk/x-591892-z

\* Volvo FH Series Twin Sleeper Cab C/w Flat Floor., \* Volvo D13C 460 Bhp Turbo Air To Air Charge Cooled Euro 5 Engine C/w Ad Blue System., \* Volvo Multi Stage Engine Brake (VEB)., \* Volvo I Shift Semi Automatic Gearbox., \* Volvo Single Reduction Drive Axle C/w Diff Lock., \* Ecas Drive Axle Air Suspension C/w In Cab Controls., \* Air Suspended Midlift Axle., \* Sliding Fifth Wheel C/w Run Up Ramps, \* Aluminium Fuel Tank., \* Aluminium Chassis Catwalk., \* Full Air Deflector Kit C/w Cab Side Extensions., \* Exterior Sunvisor., \* EBS Disc Braking System., \* Battery Isolator Switch., \* Rear Loading Lamp., \* PVCU Vertical Engine Air Intake., \* ISO Trailer ABS/EBS Susie Sockets., \* Isringhausen Leather Air Suspended Drivers Seat C/w Adjustable Lumbar Support., \* Air Conditioning (Not Tested)., \* Webasto Night Heater., \* Electric Driver And Passenger Windows., \* Electric Adjustable Heated Mirrors., \* Electric Passenger Door Locking., \* Electric Sunroof., \* RDS Radio/CD Player., \* TCS Traction Control Cut Off Switch., \* 12v Auxiliary Power Supply., \* Overhead And Underbunk Storage Lockers., \* Cruise Control., \* Digital Tachograph., \* Volvo Digital Driver Display System., \* Plated Weight: 44,000 Kgs., \* Design Weight: 60,000 Kgs., \* Mileage As Shown: 735,307 Kms., \* Tested Until End: March.