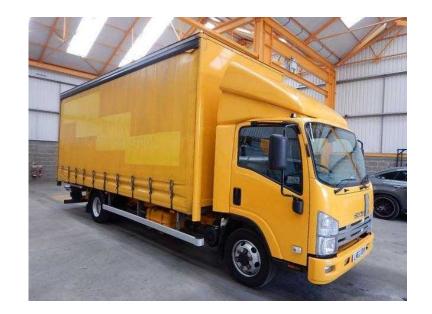

## **Isuzu Forward 2013 (8,950 GBP)**

Location **West Midlands, Warwickshire** https://www.freeadsz.co.uk/x-591897-z

\* Isuzu N75 Series Day Cab C/w Dual Passenger Seats., \* Isuzu 5.2 Litre 190 Bhp Diesel Turbo Air To Air Charge Cooled Euro 5 Engine., \* Isuzu Easy Shift Semi-Automatic Gearbox., \* Single Reduction Drive Axle., \* Steel Drive Axle Suspension., \* 21Ft Curtainside Body C/w Barn Doors And Wood Panel Floor., \* Side/Rear Aperture: 7Ft 7ins., \* Internal Height: 7Ft 9ins., \* Aluminium Side Guard Safety Rails., \* PVCU Vertical Engine Air Intake., \* Full Air Deflector Kit., \* Anteo 1000 Kgs Tuckaway Taillift., \* Front Bumper Spot Lights., \* Isringhausen Fully Adjustable Drivers Seat C/w Seat Belt., \* Dual Passenger Seat C/w Seat Belts., \* SRS Driver And Passenger Air Bags., \* Electric Driver And Passenger Windows., \* Heated Mirrors., \* RDS CD/Radio Player., \* Adjustable Headlamp Level Control., \* Plated Weight: 7,500Kgs., \* Design Weight: 7,500Kgs., \* Vehicle Height: 3.5 Mtrs., \* Vehicle Width: 2.5 Mtrs., \* Vehicle Length: 8.4 Mtrs., \* Tested Until End: Expired., \* Mileage As Shown: 323,089 Kms., \* Digital Tachograph., \* One Owner From.