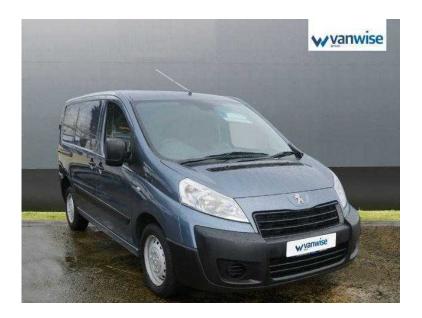

## Peugeot Expert 2016 (9,250 GBP)

Location South East, Berkshire https://www.freeadsz.co.uk/x-591967-z

Excellent bodywork, Excellent Condition interior, 1 Keeper, Warranted mileage, Service history, GREY, SHORT WHEEL BASE, LOW ROOF, MANUAL 6 SPEED, AIR CON, CRUISE CONTROL, REAR PARKING SENSORS, BLUETOOTH, AUX, USB, MULTI FUNCTIONAL STEERING WHEEL, SPARE + TOOLS, Twin side loading door, Ply lined, Factory bulk head, Solid rear door, Remote central locking, Power assisted steering, Immobiliser, Radio/CD, Drivers airbag, Electric windows, Electric mirrors, Arm restraint, Head restraints, Height adjustable driver seat, Cloth seat trim, ABS, 3 seater cab, Adjustable steering wheel, Part Exchange Welcome, HP and leasing, Finance available, Hundreds of vans at trade prices, Confidence in buying from an established dealer, OPEN 7 DAYS A WEEK ABS, Immobiliser, Remote Central Locking, Cruise Control, Electric Windows, Electric Mirrors, Head Restraints,