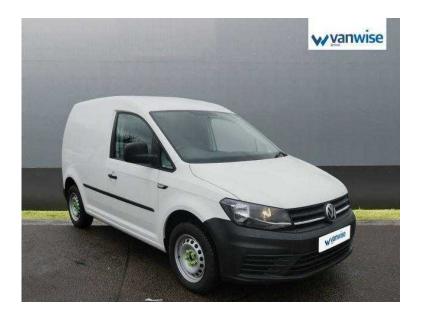

## Volkswagen Caddy 2016 (9,250 GBP)

Location South East, Berkshire https://www.freeadsz.co.uk/x-591969-z

Excellent bodywork, Excellent Condition interior, 1 Keeper, Warranted mileage, Service history, White, SHORT WHEEL BASE, LOW ROOF, MANUAL 5 SPEED, TOUCH SCREEN DAB, USB, AUX, BLUETOOTH, HEATED MIRRORS, TOOTHS AND SPARE, Side loading door, Ply lined, Factory bulk head, Solid rear door, Remote central locking, Power assisted steering, Immobiliser, Radio/CD, Drivers airbag, Electric windows, Electric mirrors, Arm restraint, Head restraints, Height adjustable driver seat, Cloth seat trim, ABS, 2 seater cab, Adjustable steering wheel, Part Exchange Welcome, HP and leasing, Finance available, Hundreds of vans at trade prices, Confidence in buying from an established dealer, OPEN 7 DAYS A WEEK,Volkswagen Caddy 2.0 TDI BlueMotion Tech 75PS + Startline Van ABS, Immobiliser, Remote Central Locking, Electric Windows, Electric Mirrors, Head Restraints,