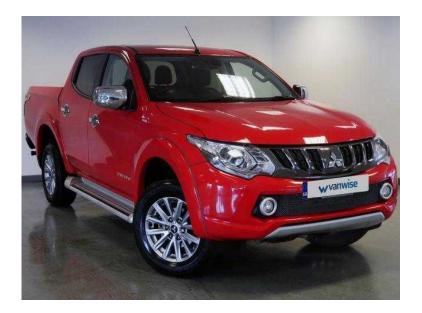

## Mitsubishi L200 2017 (21,500 GBP)

Location South East, Berkshire https://www.freeadsz.co.uk/x-591975-z

Excellent bodywork, Excellent Condition interior, 1 Keeper, Warranted mileage, Service history, RED, MANUAL 6 SPEED, LEATHER, CRUISE CONTROL, REVERSING CAMERA, HEATED FRONT SEATS, ALLOY WHEELS, ELECTRIC FOLDING MIRRORS, MULTI FUNCTIONAL STEERING WHEEL, SIDE BARS, DAB, BLUETOOTH, AUX, USB, SAT NAV, TOUCH SCREEN, SPARE + TOOLS, Factory bulk head, Solid rear door, Remote central locking, Power assisted steering, Immobiliser, Radio/CD, Drivers airbag, Electric windows, Electric mirrors, Arm restraint, Head restraints, Height adjustable driver seat, Cloth seat trim, ABS, 2 seater cab, Adjustable steering wheel, Part Exchange Welcome, HP and leasing, Finance available, Hundreds of vans at trade prices, Confidence in buying from an established dealer, OPEN 7 DAYS A WEEK.Mitsubishi L200 Double Cab DI-D 178 Barbarian 4WD ABS, Immobiliser, Remote Central Locking, Cruise Control, Electric Windows, Electric Mirrors, Head Restraints, Bluetooth, Reversing camera , Side