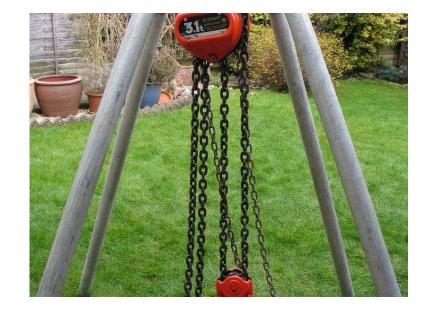

## chain block (110 GBP)

Location **South West, Wiltshire** https://www.freeadsz.co.uk/x-592027-z

elephant super 100 chain block, 3.1 tonne capacity, 3mt lift, very little,

|             | chain b                                 | block |
|-------------|-----------------------------------------|-------|
|             | https://www.freeadsz.co.uk/x-5<br>27-z  | 920   |
|             | chain                                   | block |
|             | https://www.freeadsz.co.uk/x-59<br>27-z | 920   |
| ا والليا    | chain b                                 | block |
|             | https://www.freeadsz.co.uk/x-5<br>27-z  | 5920  |
| <b>等</b> 数部 | chain b                                 | block |
|             | https://www.freeadsz.co.uk/x-5<br>27-z  | 920   |
| 温暖          | chain b                                 | block |
|             | https://www.freeadsz.co.uk/x-5<br>27-z  | 5920  |
|             | chain b                                 | block |
|             | https://www.freeadsz.co.uk/x-59         | 920   |
|             | chain b                                 | block |
|             | https://www.freeadsz.co.uk/x-5          | 920   |
|             | chain b                                 | lock  |
|             | https://www.freeadsz.co.uk/x-5<br>27-z  | 920   |
|             | chain b                                 | lock  |
|             | https://www.freeadsz.co.uk/x-5          | 920   |
|             | chain b                                 | block |
|             | https://www.freeadsz.co.uk/x-5<br>27-z  | 920   |