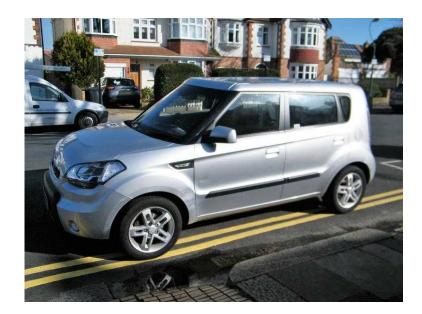

## Kia Soul 2 2009 F.S.H. 5 DOOR (2,975 GBP)

Location South East, East Sussex

https://www.freeadsz.co.uk/x-592062-z

2009 (59) KIA SOUL 2 MPV 1.6 HATCHBACK MOT NOV 2018, 82300 MILES. 5 DOOR. WITH FULL SERVICE HISTORY 7 STAMPS IN SERVICE BOOK. Finished in silver with cloth interior trim Power steering 5 speed manual gearbox 1.6 petrol engine Air conditioning ABS brake assist Traction control Multi front side and rear airbags Alloy wheels Remote locking / alarm AUX iPOD and USB ports x4 electric windows CD /MP3 player with steering wheel mounted audio controls Height adjustable steering column and drivers seat Fold down rear seats Electric heated and adjustable mirrors ISOFIX compatible rear seats Power points Front fog lights Colour coded bodywork.