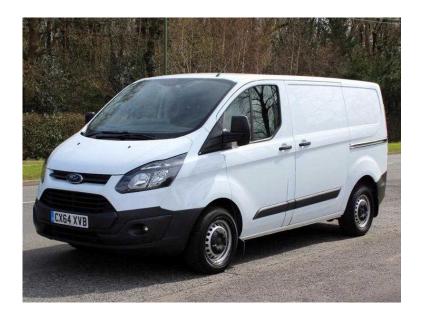

## Ford Transit Custom 2015 (12,950 GBP)

Location South East, West Sussex https://www.freeadsz.co.uk/x-592115-z

ABS, Immobiliser, Central Locking, Remote Central Locking, Power Steering, Front Fog Lamps, Parking Sensors, Adjustable Steering Column, Multi-function Steering Wheel, Front Centre Armrest, Automatic Electric Windows, Radio, Head Restraints, Side Load Door, Ply-Lined, Dual Passenger Seat, Bulkhead, Barn Doors, Delivery Available at cost, We provide an Inclusive Parts & Labour Guarantee, Extended Guarantees are