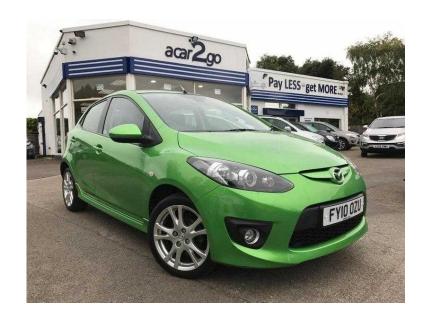

## Mazda Mazda2 2010 (4,888 GBP)

Location **South East, Buckinghamshire** https://www.freeadsz.co.uk/x-592163-z

Yet another stunning family hatchback has just arrived on the forecourt here at acar2go, the fantastic Mazda 2.

The Mazda brand is known for its consummate reliability and longevity and ease of which they drive and the Mazda 2 is no exception!

They really do make the perfect town car as the steering is light, visibility astounding, it is an absolute cinch to park and will give you very cost effective motoring.

So if you"re in the market for a hatchback that has reliability, is great value and is cheap to run on a daily basis then congratulations you have found it! Do not delay as it will sell very soon!

Remember acar2go Aston Clinton where you Pay Less and Get More.