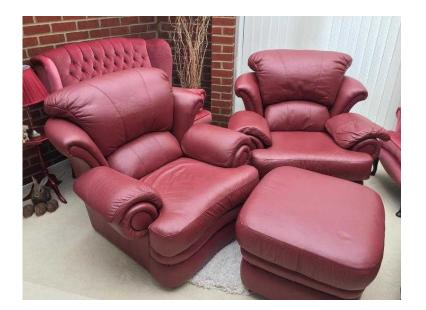

## G Plan Suite (300 GBP)

Location South East, Kent https://www.freeadsz.co.uk/x-592311-z

Four piece leather suite, excellent condition, two seater settee not in photo due to lack of space but same condition as arm chairs & foot stool. Mulberry in colour.collection only.