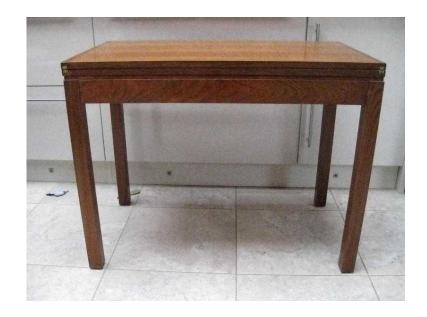

## **Staverton Folding And Swivel Top Card Table (30 GBP)**

Location **South East, Kent** https://www.freeadsz.co.uk/x-592318-z

A lovely folding and swivel top card table from 1975 made by Staverton. Green baize. Measures 92cm wide x 51cm deep when in the closed position. Measures 102cm square when the top is open. Height 71cm. Good useable condition and can be used as an occasional table too. Collection from Tunbridge Wells,