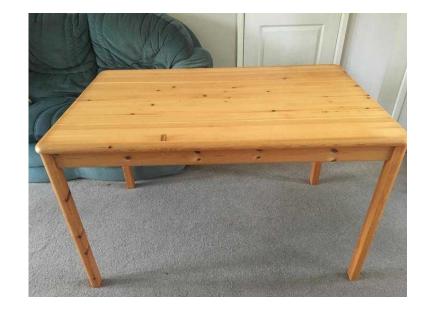

## Pine Table (10 GBP)

Location **East of England, Cambridgeshire** https://www.freeadsz.co.uk/x-592385-z

Pine Table 120cm x 75cm in really good condition. The legs unscrew for easy storage and.

|    | Pine https://www.freeadsz.co.uk    | Table<br>/x-5923 |
|----|------------------------------------|------------------|
|    | Pine                               | Table            |
|    | https://www.freeadsz.co.uk         | /x-5923          |
|    | Pine                               | Table            |
|    | https://www.freeadsz.co.ul<br>85-z | /x-5923          |
|    | Pine                               | Table            |
|    | https://www.freeadsz.co.ul<br>85-z | /x-5923          |
| 經  | Pine                               | Table            |
|    | https://www.freeadsz.co.uk         | /x-5923          |
| 犯罪 | Pine                               | Table            |
|    | https://www.freeadsz.co.ul         | /x-5923          |
|    | Pine                               | Table            |
| 影響 | https://www.freeadsz.co.uk         | /x-5923          |
|    | Pine                               | Table            |
|    | https://www.freeadsz.co.ul         | /x-5923          |
|    | Pine                               | Table            |
|    | https://www.freeadsz.co.uk         | /x-5923          |
|    | Pine                               | Table            |
|    | https://www.freeadsz.co.uk<br>85-z | /x-5923          |