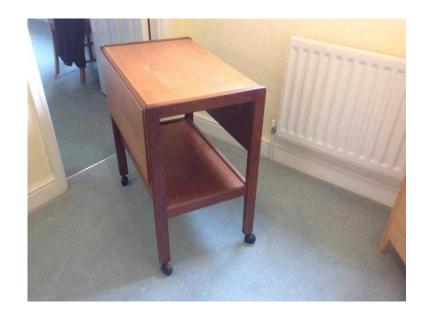

## Teak Tea trolley occasional wheeled hostess table (38 GBP)

Location **East of England, Cambridgeshire** https://www.freeadsz.co.uk/x-592387-z

Teak wheeled table, w=65cm;  $d=41(90\ cm\ extended)$ ; h 70 cm. Very very light scratches to main table top but would easily polish out, otherwise first class.