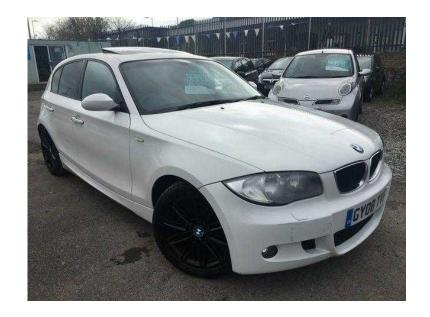

## **BMW 1 Series 2008 (6,995 GBP)**

Location South East, West Sussex https://www.freeadsz.co.uk/x-592421-z

M SPORT 6 SPEED AUTOMATIC WITH BLACK ALLOYS AND HALF LEATHER SPORT SEATS FULL SERVICE HISTORY WITH BMW ALL THREE STAGES OF TIMING CHAIN CAMPAIGN CARRIED OUT AT 73433