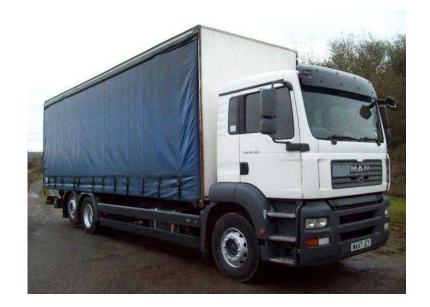

## MAN TGA 2007 (5,500 GBP)

Location **South West, Cornwall** https://www.freeadsz.co.uk/x-592428-z

\*, \*, \*, \*, \*, \*, \*, \*, \*, \*, MAN TGA 26-320 Day cab  $6\tilde{A}$ —2 single wheel rearlift rigid, D20 engine, 12 speed automatic gearbox, 28' curtainside body with 1.5 tonne cantilever tail-lift, 1 owner from new, MOT August 2018, 651,632kms, clean. 1st reg: 01/12/2007, Price: £5,500 +