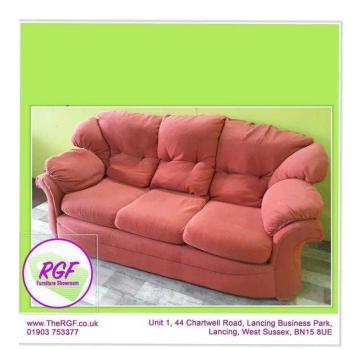

## 3 Seater Sofa - Local Delivery 19 (85 GBP)

Location South East, West Sussex

https://www.freeadsz.co.uk/x-592498-z

Lovely 3 Seater Sofa, a few marks as pictured but otherwise in good condition.

Measurements H90cm W180cm D78cm Seat Height - 50cm (K550)