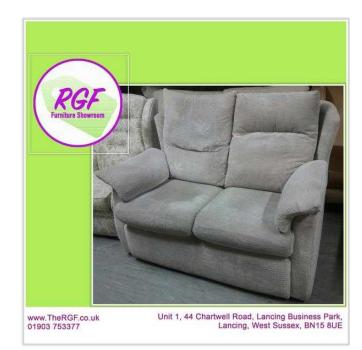

## SPECIAL OFFER G Plan 2 Seater Sofa - Local Delivery 19 (20 GBP)

Location South East, West Sussex https://www.freeadsz.co.uk/x-592499-z

Was £69, Special Offer Price £20

Lovely, stylish G Plan two-seater sofa. Very comfortable. Has some wear & matks, otherwise in good condition and of good quality.

Measures H90cm W133cm D85cm Seat Height 47cm (PC N626)

SPACE URGENTLY REQUIRED - ONLY £20

£19 Postage is the cost of our local delivery service to a ground floor location. For upstairs add £5 per floor. To find out if you are in our area see the last picture