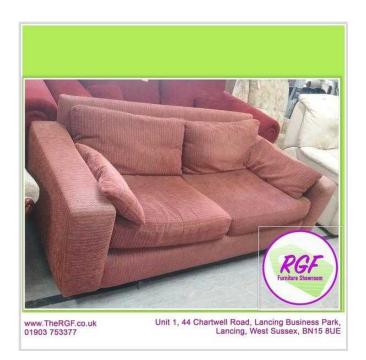

## SPECIAL OFFER - 2-Seater Sofa - Local Delivery 19 (20 GBP)

Location South East, West Sussex

https://www.freeadsz.co.uk/x-592511-z

Measures H76.5cm W184cm D90cm Seat Height 43cm

SPACE UNGENTLY REQUIRED - ONLY £20